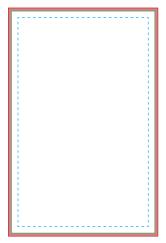

#### **FULL PAGE SIZING**

## Full Page Bleed Size: 5.75" W x 8.75"H

Make sure that your artwork extends to fill the bleed. This will ensure that your design doesn't have white edges when trimmed.

### Full Page Trim Size: 5.5"W x 8.5"H

This is the size of the journal. It is where the printer will cut the journal pages.

#### Safe Area: 5"W x 8"H

Make sure any important aspects of your design such as text and logo are inside of the safe area to avoid being cut off.