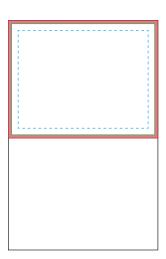

## HALF PAGE SIZING

## Half Page Bleed Size: 5.75" W x 4.5"H

Make sure that your artwork extends to fill the bleed. This will ensure that your design doesn't have white edges when trimmed.

## Half Page Trim Size: 5.5"W x 4.25"H

This is the size of the ad. It is where the printer will cut the journal pages.

#### Safe Area: 5"W x 3.75"H

Make sure any important aspects of your design such as text and logo are inside of the safe area to avoid being cut off.